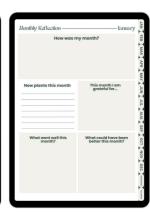

| Monthly Reflection ———     | January                                 |
|----------------------------|-----------------------------------------|
| How was m                  | ny month?                               |
| New plants this month      | This month I am grateful for            |
| What went well this month? | What could have been better this month? |